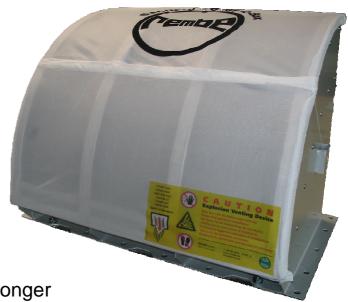

## Sanitary Cover for Q-Box II

- Cleaning procedures in your plant are kept to a minimum
- Cost-saving
- Fulfils highest hygienic requirements
- Easily slips over the Q-Box II and may be washed or replaced depending on your individual requirements
- Regular Q-Box II cleaning is no longer necessary
- Maximum venting is guaranteed by the lightweight and highly porous material
- Sterile and hygienic areas can be easily protected by optional Q-Box II sanitary cover
- Perfect suitable and retrofitting with original Q-Box-systems